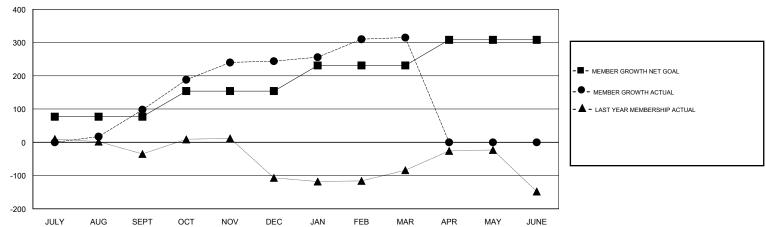

## GOALS AND ACTUAL MEMBERS CUMULATIVE

| DROPPED CLUBS: 0  DROPPED MEMBERS |     | 47 CLUBS OF 63 ADDED 1 OR MORE<br>NEW MEMBERS | GENDER DISTRIBUTION  MALE 1,156 (51.65%)  FEMALE 1,082 (48.35%)  Women Percentage Fiscal Year Goal: 50% |     |
|-----------------------------------|-----|-----------------------------------------------|---------------------------------------------------------------------------------------------------------|-----|
| DECEASED                          | 5   | CLICK HERE FOR CUMULATIVE                     | TOTAL FAMILY UNIT MEMBERS                                                                               | 587 |
| CLUB CANCELLED                    | 0   | MEMBERSHIP DATA                               |                                                                                                         | 220 |
| OTHER                             | 153 |                                               | FAMILY MEMBERS PAYING HALF DUES                                                                         | 326 |
| TOTAL                             | 158 |                                               |                                                                                                         |     |